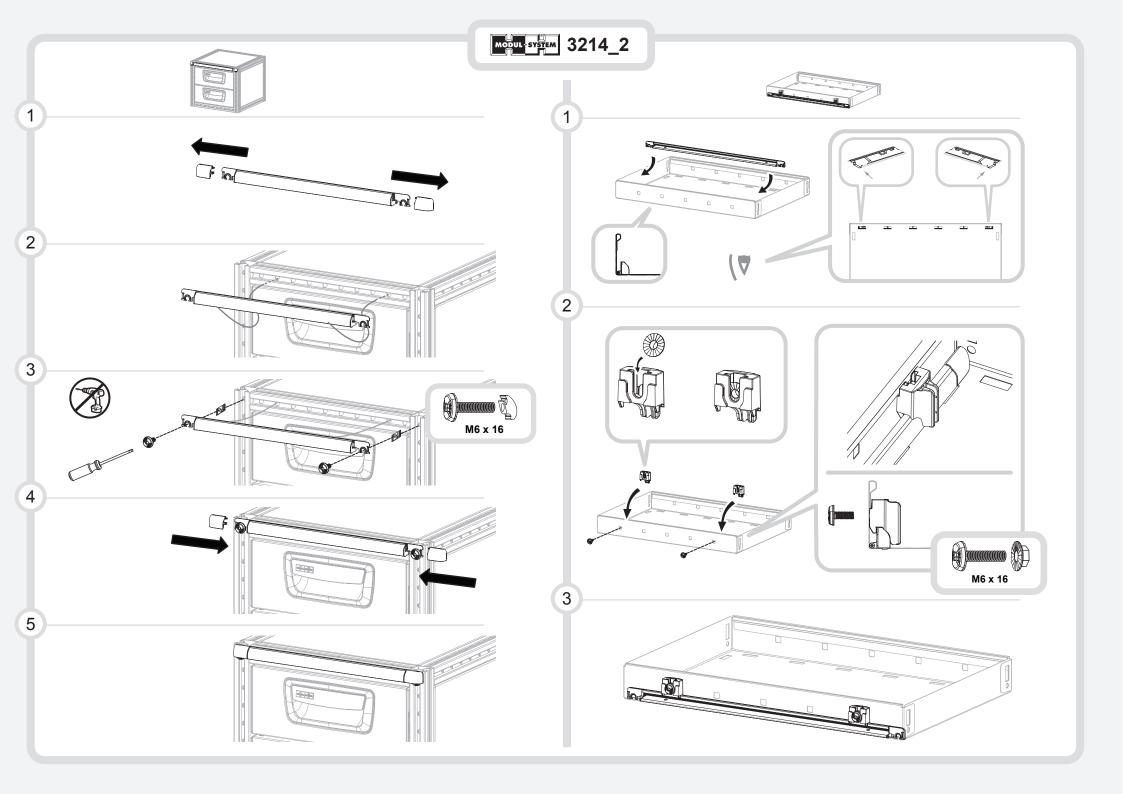

## Modul-System Drawer Unit/Shelf Light

## Technical specification

| Part number<br>Description       | 19710-03<br>Drawer unit/<br>shelf light 324                                                                                                                                                           | 19711-03<br>Drawer unit/<br>shelf light 486 | 19712-03<br>Drawer unit/<br>shelf light 648 | 19713-03<br>Drawer unit/<br>shelf light 972 |
|----------------------------------|-------------------------------------------------------------------------------------------------------------------------------------------------------------------------------------------------------|---------------------------------------------|---------------------------------------------|------------------------