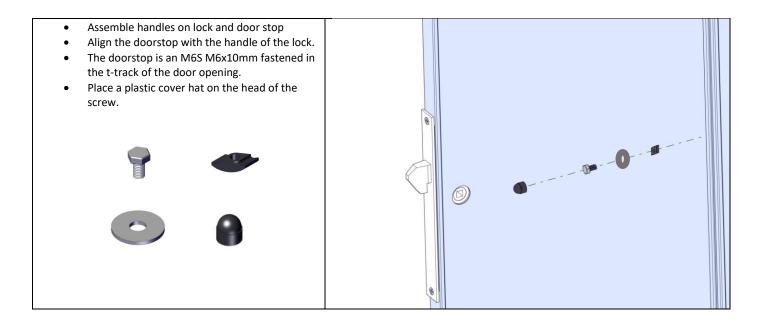

ew MRT M6x35 FZB         | R50617 - Safety screw 10,8<br>M8x12    | R6312 - T-track nut M8 12x35x8 | R6336 - Washer 6,4x20x1,5                |
|                                     |                                        |                                |                                          |
| R6339 - Screw MRT M6x16 FZB         | R6300 - Locking Nut w flange<br>M6 FZB | R1008 - Screw M6S M6x10 FZB    | R6182 - Protection Cap - Bolt<br>and Nut |
| <b>R6334 - Screw RXS 4,2x38 FZB</b> | Paller hall                            |                                |                                          |
| 10334 - 3016W 1V3 4,5229 LB         | Roller ball                            |                                |                                          |

## Instructions