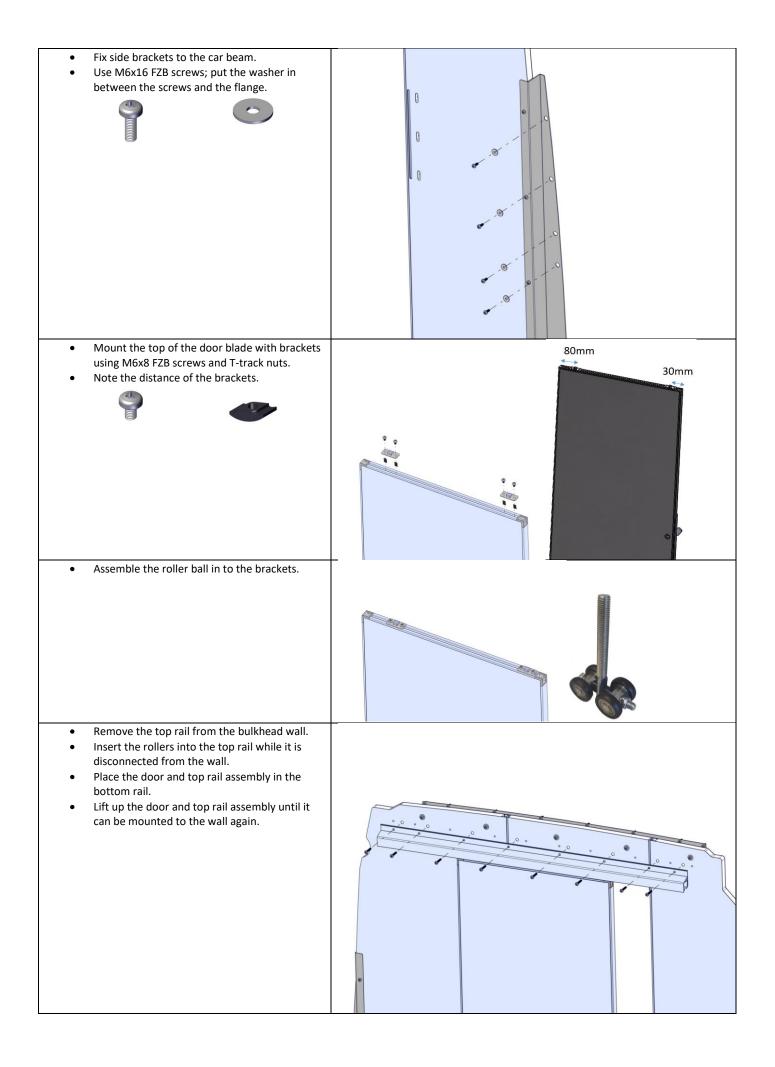

Screw MRT M6x35 FZB         | R50617 - Safety screw 10,8<br>M8x12    | R6312 - T-track nut M8 12x35x8 | R6336 - Washer 6,4x20x1,5                |
|                                     |                                        |                                |                                          |
| R6339 - Screw MRT M6x16 FZB         | R6300 - Locking Nut w flange<br>M6 FZB | R1008 - Screw M6S M6x10 FZB    | R6182 - Protection Cap - Bolt<br>and Nut |
| <b>R6334 - Screw RXS 4,2x38 FZB</b> | Paller hall                            |                                |                                          |
| 10334 - 3016W 1V3 4,5229 LB         | Roller ball                            |                                |                                          |

## Instructions