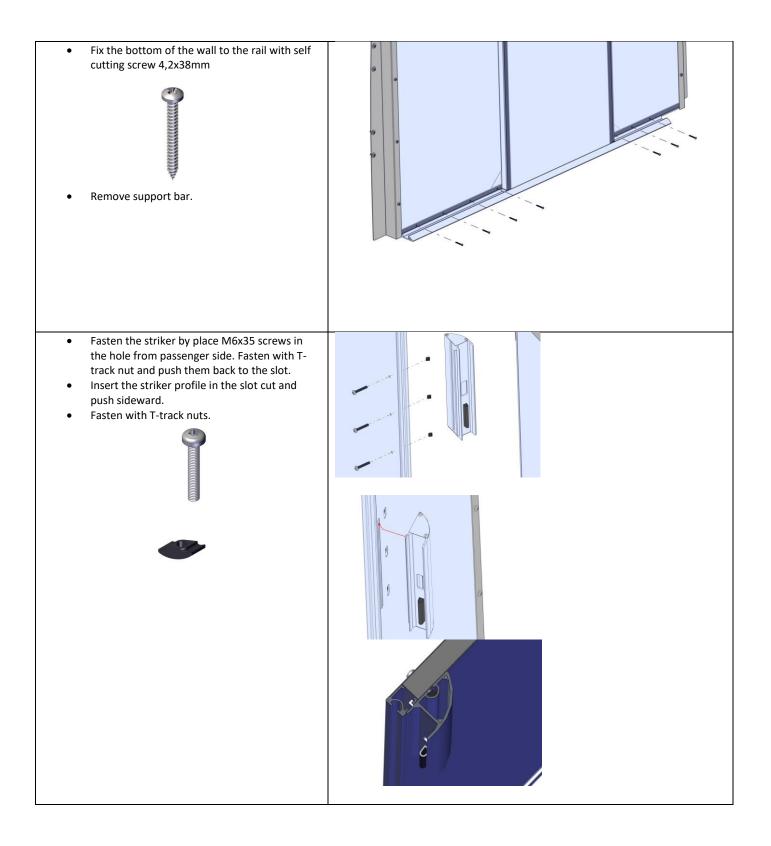

crew MRT M6x35 FZB         | R50617 - Safety screw 10,8<br>M8x12    | R6312 - T-track nut M8 12x35x8 | R6336 - Washer 6,4x20x1,5                |
|                                     |                                        |                                |                                          |
| R6339 - Screw MRT M6x16 FZB         | R6300 - Locking Nut w flange<br>M6 FZB | R1008 - Screw M6S M6x10 FZB    | R6182 - Protection Cap - Bolt<br>and Nut |
| <b>R6334 - Screw RXS 4,2x38 FZB</b> | Paller hall                            |                                |                                          |
| 10334 - 3016W 1V3 4,5229 LB         | Roller ball                            |                                |                                          |

## Instructions