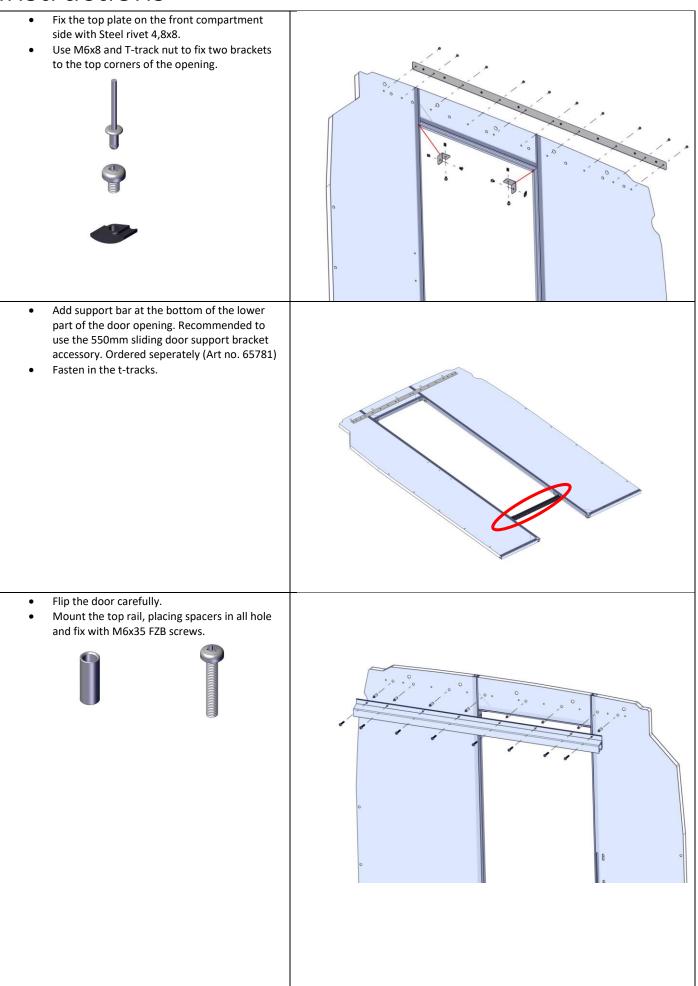

6329 - Screw MRT M6x35 FZB         | R50617 - Safety screw 10,8<br>M8x12    | R6312 - T-track nut M8 12x35x8 | R6336 - Washer 6,4x20x1,5                |
|                                     |                                        |                                |                                          |
| R6339 - Screw MRT M6x16 FZB         | R6300 - Locking Nut w flange<br>M6 FZB | R1008 - Screw M6S M6x10 FZB    | R6182 - Protection Cap - Bolt<br>and Nut |
| <b>R6334 - Screw RXS 4,2x38 FZB</b> | Paller hall                            |                                |                                          |
| 10334 - 3016W 1V3 4,5229 LB         | Roller ball                            |                                |                                          |

## Instructions