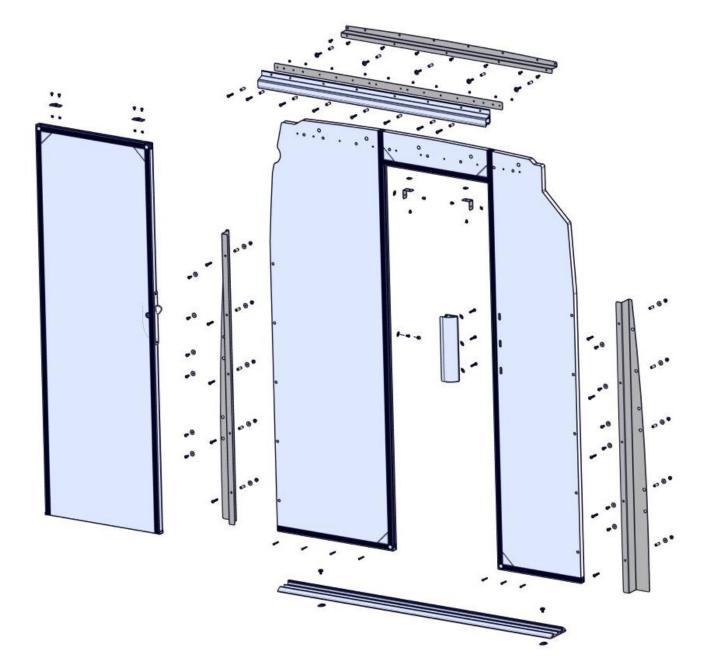

## ASSEMBLY INSTRUCTION SLIDING DOOR CRAFTER H3 EU

Doc No: 102117 Revision: 02

Composer file: 102115



## Exploded view



## Fittings

|                                     |                                        | -                              |                                          |
|-------------------------------------|----------------------------------------|--------------------------------|------------------------------------------|
| ł                                   |                                        |                                |                                          |
| R11845 - Steel rivet 4,8x8          | R4517 - Screw MRT M6x8 FZB             | R50350 - T-track nut M6 8x23x8 | R6265 - Spacer 10x1,5x26                 |
|                                     |                                        |                                |                                          |