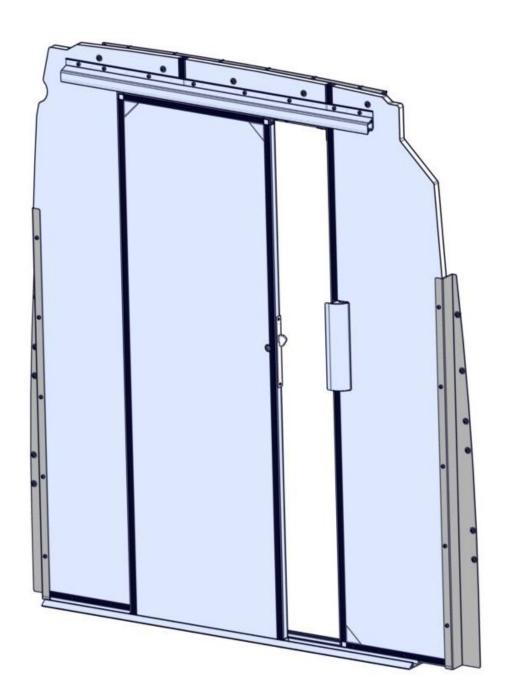

## ASSEMBLY INSTRUCTION SLIDING DOOR CRAFTER H3 EU

Doc No: 102117 Revision: 02

Composer file: 102115



## Exploded view



## Fittings

|                                     |                                        | -                              |                                          |
|-------------------------------------|----------------------------------------|--------------------------------|------------------------------------------|
| ł                                   |                                        |                                |                                          |
| R11845 - Steel rivet 4,8x8          | R4517 - Screw MRT M6x8 FZB             | R50350 - T-track nut M6 8x23x8 | R6265 - Spacer 10x1,5x26                 |
|                                     |                                        |                                |