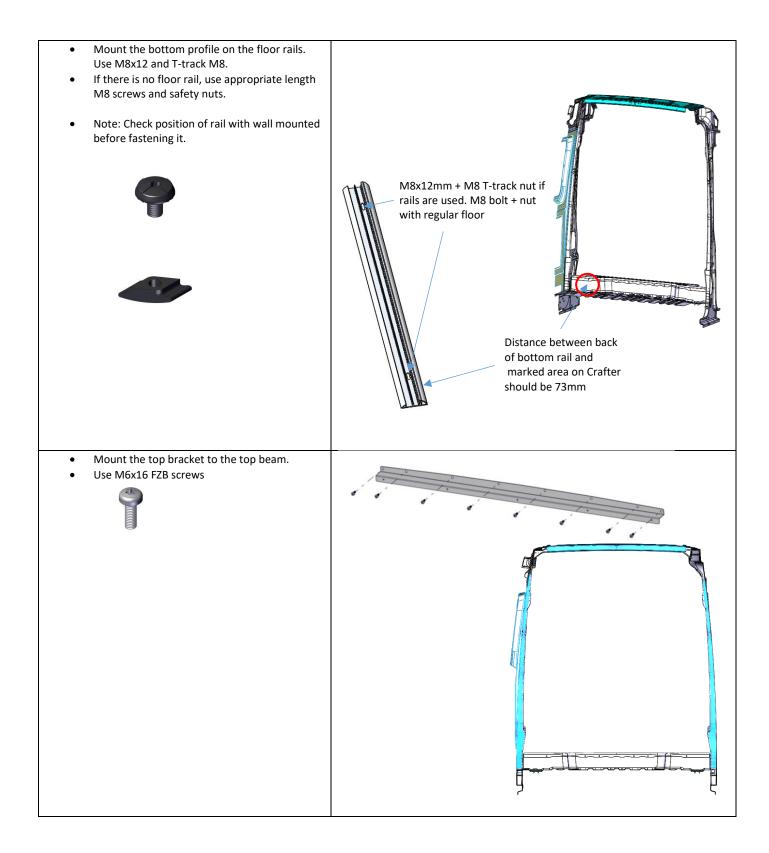

29 - Screw MRT M6x35 FZB         | R50617 - Safety screw 10,8<br>M8x12    | R6312 - T-track nut M8 12x35x8 | R6336 - Washer 6,4x20x1,5                |
|                                     |                                        |                                |                                          |
| R6339 - Screw MRT M6x16 FZB         | R6300 - Locking Nut w flange<br>M6 FZB | R1008 - Screw M6S M6x10 FZB    | R6182 - Protection Cap - Bolt<br>and Nut |
| <b>R6334 - Screw RXS 4,2x38 FZB</b> | Paller hall                            |                                |                                          |
| 10334 - 3016W 1V3 4,5229 LB         | Roller ball                            |                                |                                          |

## Instructions